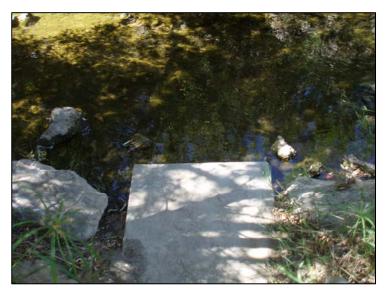

## **Thousand Oaks**

**Waterbody:** North Fork Arroyo Conejo (tributary to Conejo Creek)

**Location:** Hill Canyon WWTP sampling location R-1(34°12'49.16"N, 118°55'16.24"W)

**Pros:** Very secure, helpful staff onsite, fairly welldefined channel, accessible via concrete stairs **Cons:** Late-night access to WWTP could present problem