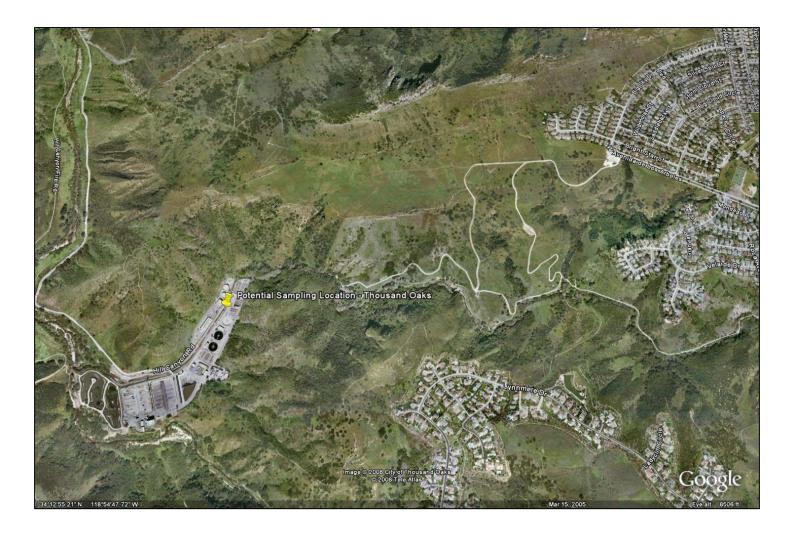

## **Thousand Oaks**

**Waterbody:** North Fork Arroyo Conejo (tributary to Conejo Creek)

**Location:** Hill Canyon WWTP sampling location R-1(34°12'49.16"N, 118°55'16.24"W)

**Pros:** Very secure, helpful staff onsite, fairly welldefined channel, accessible via concrete stairs **Cons:** Late-night access to WWTP could present problem

Outstanding Site Selection Tasks: None Other Potential Sites: None

**Dry Season Flow Potential:** Likely year-round flow due to urban runoff